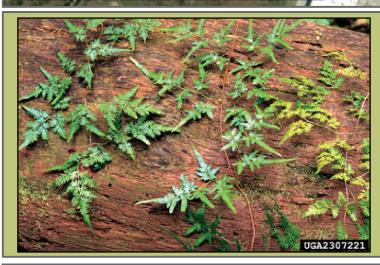

## Bender Preserve Invasive Climbing Fern Removal

Bender Preserve

Mile Marker

## NOTES

**Restrooms: Please use facilities prior to arrival** 

Water stations: Please bring a full water bottle.

Parking: Parking is awkward for first timers Give yourself time and you will be fine.

The easiest way to park is to use your GPS system with the following X, Y Coordinates 30.024942, -95.260471

We will meet at the Spring Creek Greenway Trailhead





| The Woodlands | Legend Spring Creek Greenway | 0 310 620            |                              | (   |
|---------------|------------------------------|----------------------|------------------------------|-----|
| Tetta         | Bender Preserve Parking      | Coordinate System    | NAD 1983                     | 1 " |
| Houston       | Faiking                      | Map Drawn By<br>Date | Becky Martinez<br>12/15/2022 |     |



We preserve land along streams for flood control, clean water, and wildlife